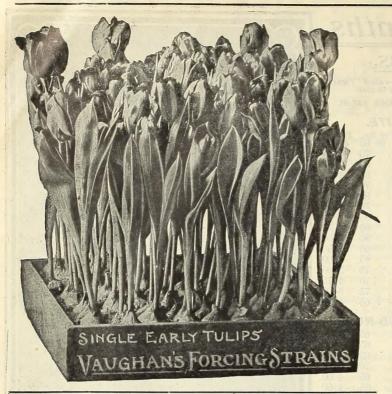

|



VAUGHAN'S FANCY FORCING HYACINTHS.



### Vaughan's La Reine "Picked Bulbs"

For the past nine years we have made a specialty of supplying a superior grade of La Reine Tulips which are picked by our Dutch growers very carefully for our Florists' Trade each season.

Per 100, \$1.00.; per 1000, \$8.50; per 5000, \$41.25.

### PARROT TULIPS.

There is nothing that will make more of a show for bedding than these on account of their brilliant colors, consisting of all shades of red intermixed and variegated with green and yellow. Constantinople, red.....\$1 10 \$9 00 9.00 8 50 11 00 9 00 9 00 center, the finest of the Parrot varieties...... 1 15 9 50 6 50 EXTRA FINE MIXTURE.....

### TULIP MIXTURES.

| Our mixtures are made up from large flowering bright c    |             |
|------------------------------------------------------